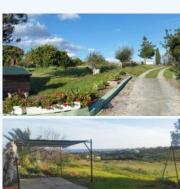

Land, Estepona, Costa del Sol. Garden/Plot 13604  $m\hat{A}^2$ . Setting : Country, Close To Sea, Close To Town. Orientation : South. Condition : Renovation Required. Pool : Private. Climate Control : Fireplace. Features : Private Terrace. Furniture : Fully...

 $Land, Estepona, Costa \ del \ Sol. \ Garden/Plot \ 13604 \ m\^{A}^2. \ Setting: Country, Close \ To \ Sea, Close \ To \ Town.$   $Orientation: South. \ Condition: Renovation \ Required. \ Pool: Private. \ Climate \ Control: Fireplace. \ Features: Private \ Terrace. Furniture: Fully Furnished. \ Kitchen: Fully Fitted. \ Garden: Private. \ Parking: Covered, More \ Than \ One, Private. \ Utilities: Electricity, Drinkable \ Water, Telephone.$ 