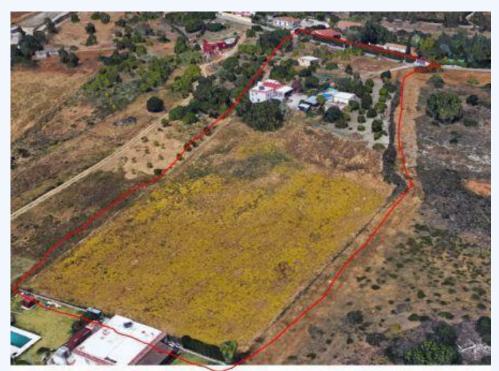

Land, Estepona, Costa del Sol. Garden/Plot 13604  $m\hat{A}^2$ . Setting : Country, Close To Sea, Close To Town. Orientation : South. Condition : Renovation Required. Pool : Private. Climate Control : Fireplace. Features : Private Terrace. Furniture : Fully...

 $Land, Estepona, Costa \ del \ Sol. \ Garden/Plot \ 13604 \ m\^{A}^2. \ Setting: Country, Close \ To \ Sea, Close \ To \ Town.$   $Orientation: South. \ Condition: Renovation \ Required. \ Pool: Private. \ Climate \ Control: Fireplace. \ Features: Private \ Terrace. Furniture: Fully Furnished. \ Kitchen: Fully Fitted. \ Garden: Private. \ Parking: Covered, More \ Than \ One, Private. \ Utilities: Electricity, Drinkable \ Water, Telephone.$ 