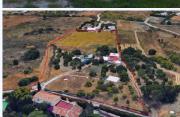

Land, Estepona, Costa del Sol. Garden/Plot 13604  $m\hat{A}^2$ . Setting : Country, Close To Sea, Close To Town. Orientation : South. Condition : Renovation Required. Pool : Private. Climate Control : Fireplace. Features : Private Terrace. Furniture : Fully...

 $Land, Estepona, Costa \ del \ Sol. \ Garden/Plot \ 13604 \ m\^{A}^2. \ Setting: Country, Close \ To \ Sea, Close \ To \ Town.$   $Orientation: South. \ Condition: Renovation \ Required. \ Pool: Private. \ Climate \ Control: Fireplace. \ Features: Private \ Terrace. Furniture: Fully Furnished. \ Kitchen: Fully Fitted. \ Garden: Private. \ Parking: Covered, More \ Than \ One, Private. \ Utilities: Electricity, Drinkable \ Water, Telephone.$ 