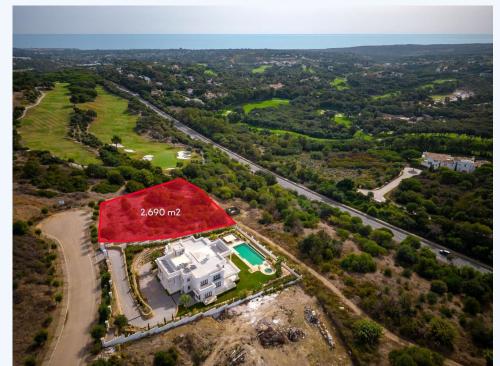

Sale of a magnificent plot on Calle Lavanda with views of the sea and holes 3 and 4 of the La Reserva de Sotogrande Golf Club. It has 2690 m2 facing South and very close to the International Sotogrande School (about 600 meters) and in a dead end...

Sale of a magnificent plot on Calle Lavanda with views of the sea and holes 3 and 4 of the La Reserva de Sotogrande Golf Club. It has 2690 m2 facing South and very close to the International Sotogrande School (about 600 meters) and in a dead end street, which gives it more privacy. It borders the green area and the golf course (you can see hole 4). There is a basic project available (award-winning architects), where the house has been raised (raising one floor above the height of the road and totaling 771 m2 built on 4 levels. 2 swimming pools, one at the level of the road and another on the lower level) to make the most of the views and likewise a large garage above ground (2-3 cars). The price of the completed project for the house is approximately 3 500 000  $\hat{a}$ ,  $\neg$ . It includes the topographical, geotechnical study and basic project ready to request a building license. Area with 24 hour security, 10 minutes from the Port of Sotogrande, 20 minutes from Gibraltar and 1 hour from Malaga airport. Do not hesitate to contact us for more information.