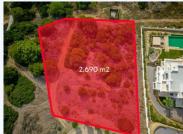

Sale of a magnificent plot on Calle Lavanda with views of the sea and holes 3 and 4 of the La Reserva de Sotogrande Golf Club. It has 2690 m2 facing South and very close to the International Sotogrande School (about 600 meters) and in a dead end...

Sale of a magnificent plot on Calle Lavanda with views of the sea and holes 3 and 4 of the La Reserva de Sotogrande Golf Club. It has 2690 m2 facing South and very close to the International Sotogrande School (about 600 meters) and in a dead end street, which gives it more privacy. It borders the green area and the golf course (you can see hole 4). There is a basic project available (award-winning architects), where the house has been raised (raising one floor above the height of the road and totaling 771 m2 built on 4 levels. 2 swimming pools, one at the level of the road and another on the lower level) to make the most of the views and likewise a large garage above ground (2-3 cars). The price of the completed project for the house is approximately 3 500 000  $\hat{a}$ ,  $\neg$ . It includes the topographical, geotechnical study and basic project ready to request a building license. Area with 24 hour security, 10 minutes from the Port of Sotogrande, 20 minutes from Gibraltar and 1 hour from Malaga airport. Do not hesitate to contact us for more information.