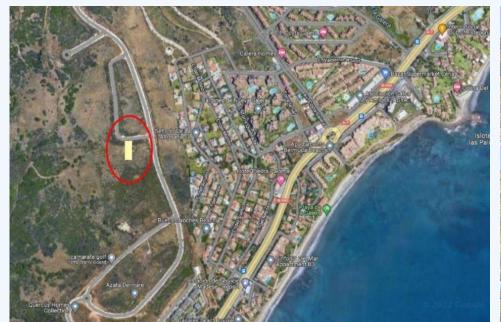

## # R4168948, PLOT RESIDENTIAL IN ESTEPONA

Residential Plot, Casares Playa, Costa del Sol. Garden/Plot 881 m $\hat{A}^2$ . Setting : Close To Sea, Close To Schools, Urbanisation. Orientation : South. Condition : Excellent. Pool : Room For Pool. Views : Mountain. Garden : Private. Security : 24 Hour...

Residential Plot, Casares Playa, Costa del Sol. Garden/Plot 881 m $\hat{A}^2$ . Setting : Close To Sea, Close To Schools, Urbanisation. Orientation : South. Condition : Excellent. Pool : Room For Pool. Views : Mountain. Garden : Private. Security : 24 Hour Security. Parking : More Than One. Category : Resale.