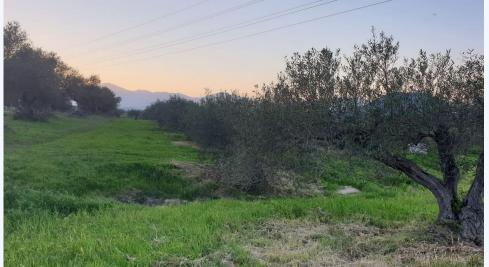

## # R4168471, PLOT LAND IN ALHAURÍ N EL GRANDE

Large rustic land of 12,042 m2 in Alhaur $\tilde{\text{A}}$ n el Grande, just 4 km away. Very flat plot, planted with olive trees. Being greater than 12,000 meters, 1% can be built (tool house 124m x 5m high). It has a private well and the electric turret located on...

Large rustic land of 12,042 m2 in AlhaurÃn el Grande, just 4 km away. Very flat plot, planted with olive trees. Being greater than 12,000 meters, 1% can be built (tool house  $124\text{m} \times 5\text{m}$  high). It has a private well and the electric turret located on the next plot. In addition, located just 30 meters away, the drinking water of AlhaurÃn. Just below the plot, there is the largest aquifer in the area, there will be always water. The land is perfect for sowing whatever you want.