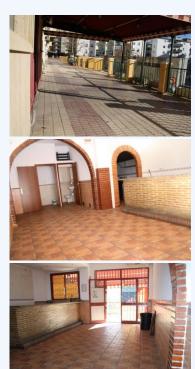

## # R2871527, COMMERCIAL BAR IN ESTEPONA

Bar, Estepona, Costa del Sol. Built 60 m $\hat{A}^2$ , Terrace 40 m $\hat{A}^2$ . Setting : Close To Port, Close To Shops, Close To Sea, Close To Schools. Orientation : South East. Condition : Excellent. Climate Control : Air Conditioning. Views : Mountain, Courtyard,...

Bar, Estepona, Costa del Sol. Built  $60 \text{ m} \hat{A}^2$ , Terrace  $40 \text{ m} \hat{A}^2$ . Setting: Close To Port, Close To Shops, Close To Sea, Close To Schools. Orientation: South East. Condition: Excellent. Climate Control: Air Conditioning. Views: Mountain, Courtyard, Urban, Street. Features: Private Terrace, Disabled Access, Bar. Kitchen: Partially Fitted. Parking: Street. Category: Cheap.