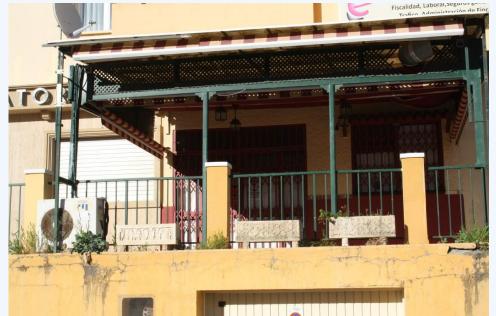

## # R2871527, COMMERCIAL BAR IN ESTEPONA

Bar, Estepona, Costa del Sol. Built 60 m $\hat{A}^2$ , Terrace 40 m $\hat{A}^2$ . Setting : Close To Port, Close To Shops, Close To Sea, Close To Schools. Orientation : South East. Condition : Excellent. Climate Control : Air Conditioning. Views : Mountain, Courtyard,...

Bar, Estepona, Costa del Sol. Built  $60 \text{ m} \hat{A}^2$ , Terrace  $40 \text{ m} \hat{A}^2$ . Setting: Close To Port, Close To Shops, Close To Sea, Close To Schools. Orientation: South East. Condition: Excellent. Climate Control: Air Conditioning. Views: Mountain, Courtyard, Urban, Street. Features: Private Terrace, Disabled Access, Bar. Kitchen: Partially Fitted. Parking: Street. Category: Cheap.