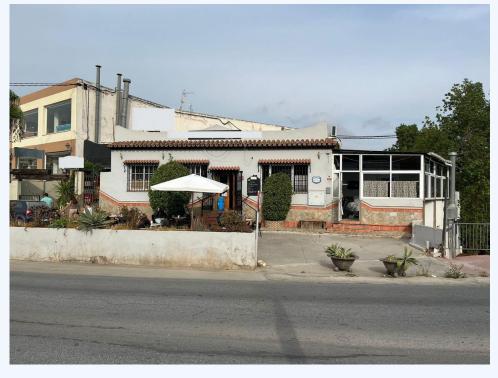

## **# R4161505, COMMERCIAL COMMERCIAL PREMISES IN COÍN**

Ideal opportunity for investors! This commercial premises is located in the the busy town of Coin. This building with a surface area of 641m2 has 3 different units all with their own licence. The first one is at ground level with a surface area of...

Ideal opportunity for investors! This commercial premises is located in the the busy town of Coin. This building with a surface area of 641m2 has 3 different units all with their own licence. The first one is at ground level with a surface area of approx. 127m2, currently being used as a bar/cafeteria, comprised of a bar, kitchen, bathrooms and a 50m2 terrace covered completely. To the back of this space there is another large top covered open terrace which has the structure and license to convert it into a joined up building, being able to go up one more level. Another area is the night club, with a surface area of approx. 140m2, which is located in the basement. It has a bar area, 2 store rooms, bathrooms and a small stage. Beside this, there is another daylight basement of approx. 260m2, currently being used for events, which consists of a bar, kitchen, bathrooms and a big open floor space. The property comes with partially fitted kitchens and some furniture. Do not miss out on this great investment, contact us now for more information or to arrange a viewing!