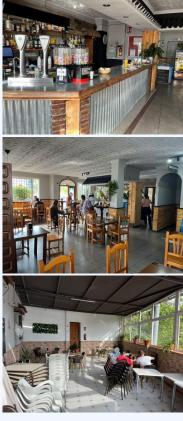

Ideal opportunity for investors! This commercial premises is located in the the busy town of Coin. This building with a surface area of 641m2 has 3 different units all with their own licence. The first one is at ground level with a surface area of approx. 127m2, currently being used as a bar/cafeteria, comprised of a bar, kitchen, bathrooms and a 50m2 terrace covered completely. To the back of this space there is another large top covered open terrace which has the structure and license to convert it into a joined up building, being able to go up one more level. Another area is the night club, with a surface area of approx. 140m2, which is located in the basement. It has a bar area, 2 store rooms, bathrooms and a small stage. Beside this, there is another daylight basement of approx. 260m2, currently being used for events, which consists of a bar, kitchen, bathrooms and a big open floor space. The property comes with partially fitted kitchens and some furniture. Do not miss out on this great investment, contact us now for more information or to arrange a viewing!