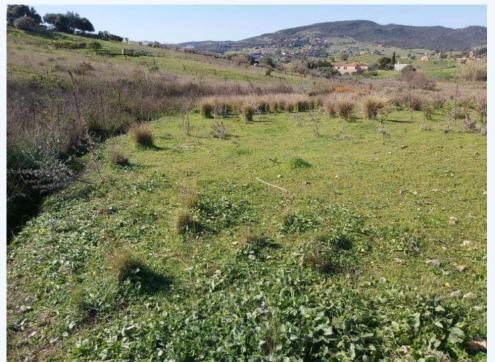

 $Land, Estepona, Costa \ del \ Sol. \ Garden/Plot \ 2689 \ m\^A^2. \ Setting: Close \ To \ Town, Close \ To \ Schools, Close \ To \ Forest. \ Orientation: South. \ Condition: Excellent. \ Pool: Room \ For \ Pool. \ Views: Mountain. \ Garden: Private. \ Parking: More \ Than \ One.$ 

Land, Estepona, Costa del Sol. Garden/Plot 2689 m $\hat{A}^2$ . Setting: Close To Town, Close To Schools, Close To Forest. Orientation: South. Condition: Excellent. Pool: Room For Pool. Views: Mountain. Garden: Private. Parking: More Than One.