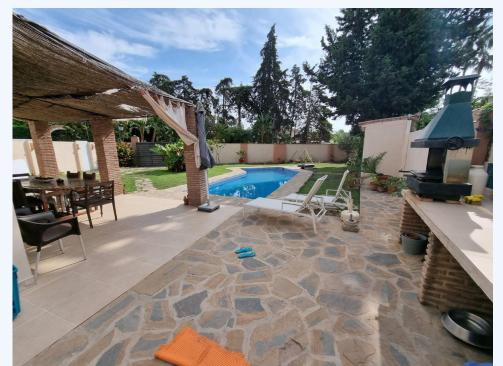

Spacious Villa consisting of 2 semi-detached houses that can be unified into one connecting the 2 large living rooms, located in El Cortijo Blanco walking distance to the beach and close to all amenities, shops, supermarkets, schools, restaurants and very close to the centre of San Pedro. This property with 385 m2 built on a plot of 1053 m2 has in one of the houses living room, kitchen, bathroom, porch and garden with large swimming pool. On the upper floor 3 bedrooms, 3 bathrooms, and on the first floor a large solarium. The other house is all on one floor with large living room, 2 bedrooms, 2 bathrooms and kitchen, large garden and barbecue area. The property has access from 2 very quiet streets and has space inside to park several cars.Â