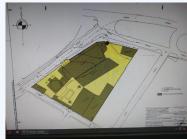

## # R4137502, PLOT RESIDENTIAL IN CHURRIANA

Residential Plot, Churriana,  $M\tilde{A}_i$ laga Ciudad. Garden/Plot 3493 m $\hat{A}^2$ . Setting: Town, Commercial Area, Close To Golf, Close To Schools. Orientation: North, North East, East, South East, South, South West, West, North West. Views: Mountain, Golf,...