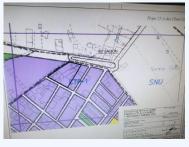

## # R4137502, PLOT RESIDENTIAL IN CHURRIANA

Residential Plot, Churriana,  $M\tilde{A}_i$ laga Ciudad. Garden/Plot 3493 m $\hat{A}^2$ . Setting: Town, Commercial Area, Close To Golf, Close To Schools. Orientation: North, North East, East, South East, South, South West, West, North West. Views: Mountain, Golf,...