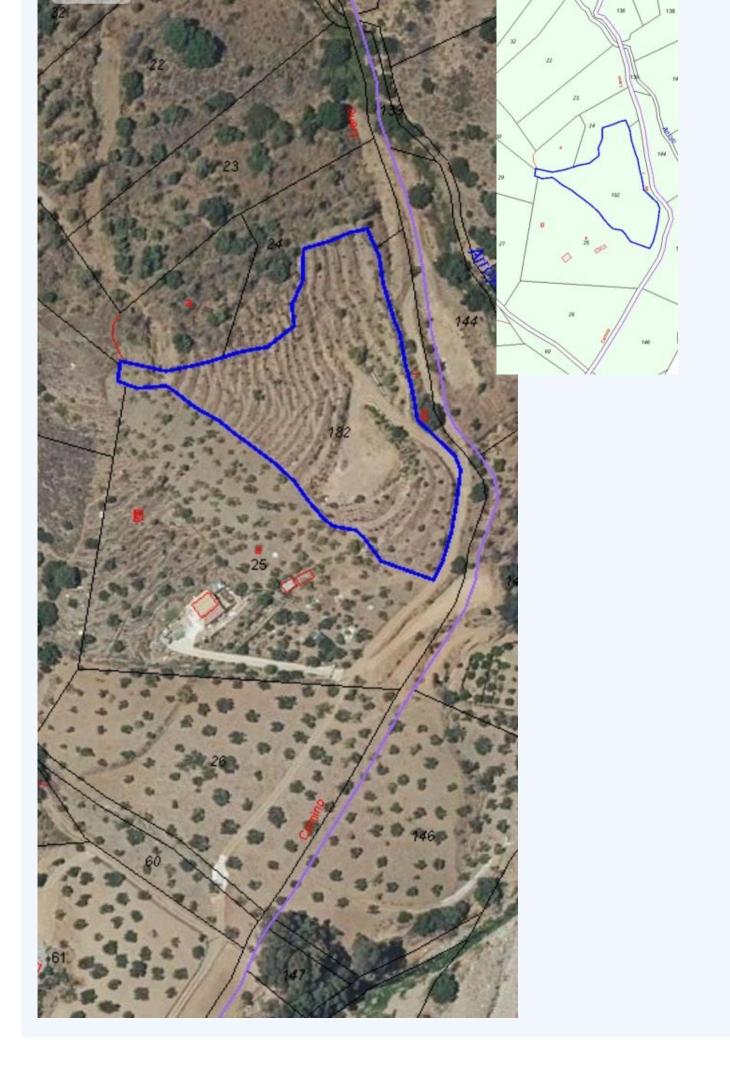

Beautiful plot in Monda. The entire plot has automatic irrigation and several terraces with planted fruit trees. Several terraces and a large esplanade for the installation of mobile homes or portable prefabricated houses. Access to the same plot, and...

Beautiful plot in Monda. The entire plot has automatic irrigation and several terraces with planted fruit trees. Several terraces and a large esplanade for the installation of mobile homes or portable prefabricated houses. Access to the same plot, and completely prepared and conditioned for your enjoyment. It also has space to install a swimming pool or pool or similar. A plot in a fantastic setting to enjoy the countryside just 25 minutes from Marbella Beautiful plot to enjoy country life in a wonderful setting, with a perfect orientation and location.