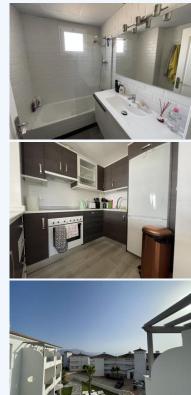

## # R4120603, APARTMENT PENTHOUSE IN MANILVA

Top Floor Apartment, Manilva, Costa del Sol. 3 Bedrooms, 2 Bathrooms, Built 93 m $\hat{A}^2$ , Terrace 9 m $\hat{A}^2$ . Setting : Close To Golf, Close To Shops, Close To Sea, Close To Town. Orientation : South East. Condition : Excellent. Pool : Communal. Climate...

Top Floor Apartment, Manilva, Costa del Sol. 3 Bedrooms, 2 Bathrooms, Built 93 mÂ<sup>2</sup>, Terrace 9 mÂ<sup>2</sup>. Setting : Close To Golf, Close To Shops, Close To Sea, Close To Town. Orientation : South East. Condition : Excellent. Pool : Communal. Climate Control : Air Conditioning. Views : Sea, Garden. Features : Covered Terrace, Lift, Fitted Wardrobes, Private Terrace, Marble Flooring, Double Glazing. Furniture : Part Furnished. Kitchen : Fully Fitted. Garden : Communal. Parking : Communal. Utilities : Electricity, Drinkable Water. Category : Holiday Homes, Investment.