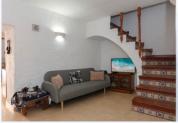

Good location in town . A blank canvas . Close to a local park and green areas . Short walk to many TAPAS bars and restaurants . Roof Solarium . Great lock and leave This townhouse in the heart of AlhaurÃn el Grande sits in a lovely spot, close to all the amenities but adjacant to a park. Property Details: This property is very much a blank canvas for someone to put their own stamp on. The property is in excellent condition and very cared for by the current owner. The lounge sits to the front of the property and leads to the kitchen which is a good size and feels very light which can be an issue in some townhouses. The recently upgraded bathroom is also on this level as is a small inner terrace. At the top of the stairs you will a large room that is currently being used as bedrooms but could also be a second lounge, reading area... lots of options. The smallest of the 3 bedrooms sits to the front of property with the second bedroom to the rear leading to a small terrace. A second staircase leads to a large bedroom at the top of the property... again this could quite easy be converted a winter lounge as it leads directly to the roof solarium. The current owners do not use the roof