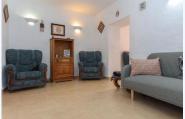

Good location in town . A blank canvas . Close to a local park and green areas . Short walk to many TAPAS bars and restaurants . Roof Solarium . Great lock and leave This townhouse in the heart of AlhaurÃn el Grande sits in a lovely spot, close to all the amenities but adjacant to a park. Property Details: This property is very much a blank canvas for someone to put their own stamp on. The property is in excellent condition and very cared for by the current owner. The lounge sits to the front of the property and leads to the kitchen which is a good size and feels very light which can be an issue in some townhouses. The recently upgraded bathroom is also on this level as is a small inner terrace. At the top of the stairs you will a large room that is currently being used as bedrooms but could also be a second lounge, reading area... lots of options. The smallest of the 3 bedrooms sits to the front of property with the second bedroom to the rear leading to a small terrace. A second staircase leads to a large bedroom at the top of the property... again this could quite easy be converted a winter lounge as it leads directly to the roof solarium. The current owners do not use the roof