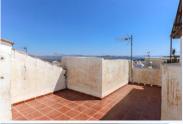

Good location in town . A blank canvas . Close to a local park and green areas . Short walk to many TAPAS bars and restaurants . Roof Solarium . Great lock and leave This townhouse in the heart of AlhaurÃn el Grande sits in a lovely spot, close to all the amenities but adjacant to a park. Property Details: This property is very much a blank canvas for someone to put their own stamp on. The property is in excellent condition and very cared for by the current owner. The lounge sits to the front of the property and leads to the kitchen which is a good size and feels very light which can be an issue in some townhouses. The recently upgraded bathroom is also on this level as is a small inner terrace. At the top of the stairs you will a large room that is currently being used as bedrooms but could also be a second lounge, reading area... lots of options. The smallest of the 3 bedrooms sits to the front of property with the second bedroom to the rear leading to a small terrace. A second staircase leads to a large bedroom at the top of the property... again this could quite easy be converted a winter lounge as it leads directly to the roof solarium. The current owners do not use the roof

Water, Telephone, Resale,

solarium, it certaily could be a lovely space with far-reaching views over the town to the mountains. Outdoor area and Land: A terrace on every level Views: From the roof solarium of the mountains and town Access: Excellent