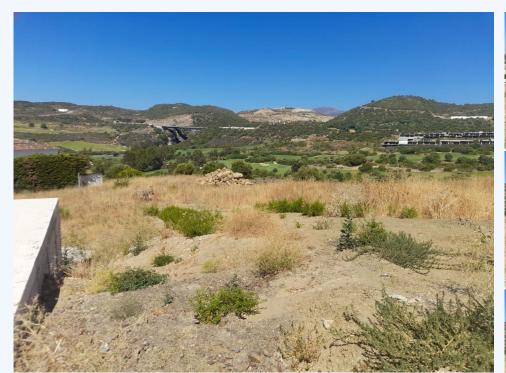

## # R4116202, PLOT RESIDENTIAL IN ESTEPONA

Residential Plot, Estepona, Costa del Sol. Garden/Plot  $890 \text{ m} \hat{A}^2$ . Setting : Frontline Golf, Close To Schools, Urbanisation. Orientation : North West. Condition : Excellent. Pool : Room For Pool. Views : Sea, Mountain, Golf. Garden : Private. Category...

Residential Plot, Estepona, Costa del Sol. Garden/Plot 890 m $\hat{A}^2$ . Setting : Frontline Golf, Close To Schools, Urbanisation. Orientation : North West. Condition : Excellent. Pool : Room For Pool. Views : Sea, Mountain, Golf. Garden : Private. Category : Resale.