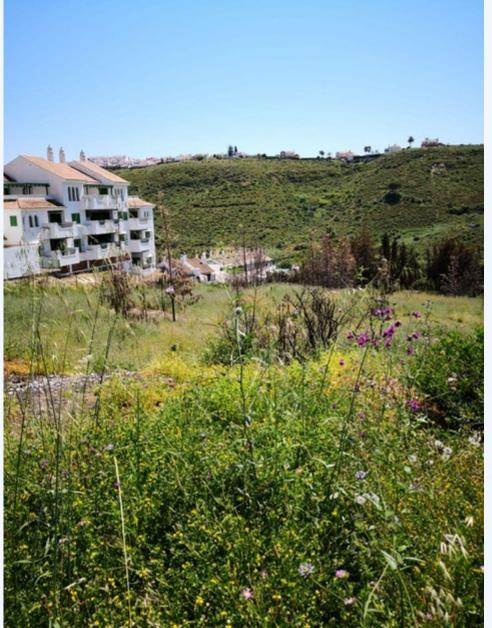

AMAZING PLOT of 8.000m2!!! Unique investment opportunity in excellent location with all infrastructure - asphalted roads, water for irrigation, electricity, fibre telecommunications and sewerage. Just a short drive away from Sabinillas and the sandy...

AMAZING PLOT of 8.000m2!!! Unique investment opportunity in excellent location with all infrastructure asphalted roads, water for irrigation, electricity, fibre telecommunications and sewerage. Just a short drive away from Sabinillas and the sandy beaches in Manilva. In a very quiet area, surrounded by peace and nature, but still close to all amenities. In the sector there are mostly private homes in the urbanized roads of the Sector. WE HIGHLY RECOMMEND A VIEWING!!!!