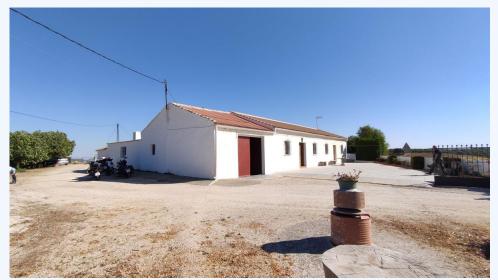

Rustic property in Ronda. The farm has an area of more than one hectare. There are planted olive trees, and fruit trees. The construction has part of the house and a restaurant, at the foot of the road between Ronda and Setenil de las Bodegas. The plot...

Rustic property in Ronda. The farm has an area of more than one hectare. There are planted olive trees, and fruit trees. The construction has part of the house and a restaurant, at the foot of the road between Ronda and Setenil de las Bodegas. The plot is level and has panoramic views from any point of it. Due to its size, location and construction, it can be perfect to refurbish as rural accommodation.