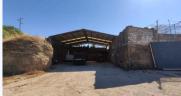

Rustic property in Ronda. The farm has an area of more than one hectare. There are planted olive trees, and fruit trees. The construction has part of the house and a restaurant, at the foot of the road between Ronda and Setenil de las Bodegas. The plot...

Rustic property in Ronda. The farm has an area of more than one hectare. There are planted olive trees, and fruit trees. The construction has part of the house and a restaurant, at the foot of the road between Ronda and Setenil de las Bodegas. The plot is level and has panoramic views from any point of it. Due to its size, location and construction, it can be perfect to refurbish as rural accommodation.

## MORE INFORMATION

## BASE INFORMATION:

Bedrooms : 4 Bathrooms : 2

## **CONVENIENCE:**

General Amenities: Renovation Required,