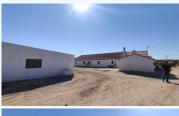

Rustic property in Ronda. The farm has an area of more than one hectare. There are planted olive trees, and fruit trees. The construction has part of the house and a restaurant, at the foot of the road between Ronda and Setenil de las Bodegas. The plot...

Rustic property in Ronda. The farm has an area of more than one hectare. There are planted olive trees, and fruit trees. The construction has part of the house and a restaurant, at the foot of the road between Ronda and Setenil de las Bodegas. The plot is level and has panoramic views from any point of it. Due to its size, location and construction, it can be perfect to refurbish as rural accommodation.