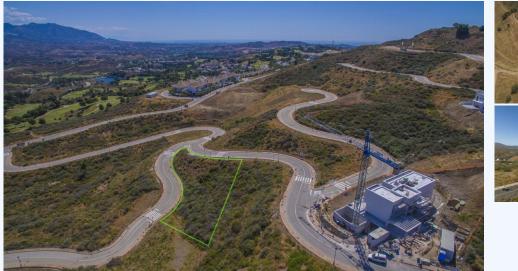

## # R2679572, PLOT RESIDENTIAL IN LA CALA GOLF

Sector11, Plot8 Residential Plot, La Cala Golf, Costa del Sol. Garden/Plot 1608mÅ<sup>2</sup>. buildable: 321m2 Setting : Country, Mountain Pueblo, Close To Golf, Close To Schools, Close To Forest. Orientation : East, South East, South. Pool : Room For...

Sector11, Plot8 Residential Plot, La Cala Golf, Costa del Sol. Garden/Plot 1608mÅ<sup>2</sup>. buildable: 321m2 Setting : Country, Mountain Pueblo, Close To Golf, Close To Schools, Close To Forest. Orientation : East, South East, South. Pool : Room For Pool. Views : Mountain, Golf, Panoramic. Utilities : Electricity, Drinkable Water. Category : Off Plan.