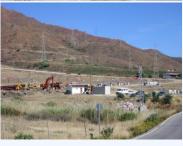

## # R2660540, PLOT COMMERCIAL IN CASARES

Commercial Plot, Casares, Costa del Sol. Garden/Plot 300 m $\hat{A}^2$ . Setting : Suburban. Orientation : South West. Views : Panoramic, Street. Category : Bargain, Reduced, With Planning Permission. Commercial Plot, Casares, Costa del Sol. Garden/Plot 300 m $\hat{A}^2$ . Setting : Suburban. Orientation : South West. Views : Panoramic, Street. Category : Bargain, Reduced, With Planning Permission.