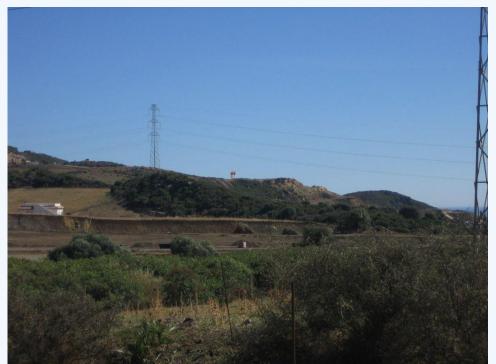

## # R2660540, PLOT COMMERCIAL IN CASARES

Commercial Plot, Casares, Costa del Sol. Garden/Plot 300 m $\hat{A}^2$ . Setting : Suburban. Orientation : South West. Views : Panoramic, Street. Category : Bargain, Reduced, With Planning Permission. Commercial Plot, Casares, Costa del Sol. Garden/Plot 300 m $\hat{A}^2$ . Setting : Suburban. Orientation : South West. Views : Panoramic, Street. Category : Bargain, Reduced, With Planning Permission.