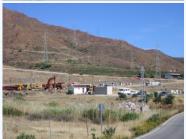

## # R2660540, PLOT COMMERCIAL IN CASARES

Commercial Plot, Casares, Costa del Sol. Garden/Plot 300 m $\hat{A}^2$ . Setting : Suburban. Orientation : South West. Views : Panoramic, Street. Category : Bargain, Reduced, With Planning Permission. Commercial Plot, Casares, Costa del Sol. Garden/Plot 300 m $\hat{A}^2$ . Setting : Suburban. Orientation : South West. Views : Panoramic, Street. Category : Bargain, Reduced, With Planning Permission.