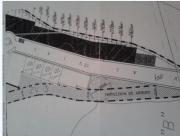

## # R2660540, PLOT COMMERCIAL IN CASARES

Commercial Plot, Casares, Costa del Sol. Garden/Plot 300 m $\hat{A}^2$ . Setting : Suburban. Orientation : South West. Views : Panoramic, Street. Category : Bargain, Reduced, With Planning Permission. Commercial Plot, Casares, Costa del Sol. Garden/Plot 300 m $\hat{A}^2$ . Setting : Suburban. Orientation : South West. Views : Panoramic, Street. Category : Bargain, Reduced, With Planning Permission.