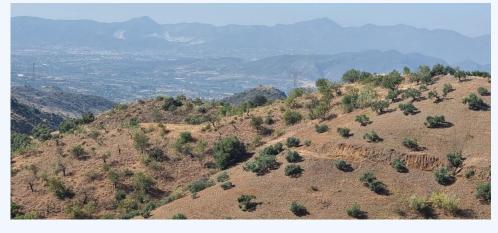

## For sale. € 115,000

For sale this plot of 118.000 m2 in the beautiful mountains behind Estacion de  $C\tilde{A}_i$ rtama. You can see into the Guadalhorce valley of Malaga. It has a small ruin on it and the land is on a hill. From Estacion de Cartama it is about a 25 minute drive...

For sale this plot of 118.000 m2 in the beautiful mountains behind Estacion de  $C\tilde{A}_{i}$ rtama. You can see into the Guadalhorce valley of Malaga. It has a small ruin on it and the land is on a hill. From Estacion de Cartama it is about a 25 minute drive over a dirt track, which is suitable for normal cars, but a 4x4 is better. And when you arrive you feel like you have the whole world for yourself. At this moment the destination of the land is rustic / agrario, but with the new law there are possibilities to make a construction.. We have videos available.