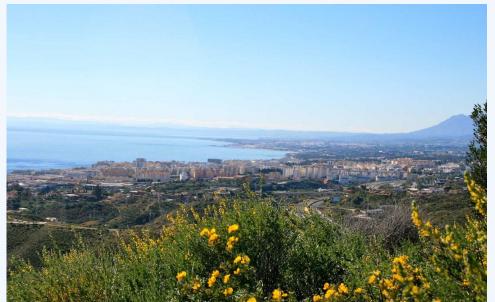

These plots located 5 km east of Marbella offers a broad range of features. Stunning views, paved roads and pavements, street lighting, walking trails, and extensive green zones very close to the best beaches in Marbella. The currently available plots are J1,J2,J3 and J13 in sector J.They all have sea views and the build ability is 30% of the surface of each plot. The plots J1 and J2 are southeast facing and J3 is south and southeast and Plot J13 has very good views. All 4 are located within a natural park and have a unique and privileged position. They are nestled between the sparkling azure sea and beaches on a tranquil countryside with majestic mountains as background, yet close to the centre of Marbella Town and nearby golf courses. OFF PLAN PRICE: â, ¬ 850.000 PLUS VAT, INCLUDING PLOT, PROJECT AND LICENSE TURNKEY PRICE: â, ¬ 3.800.000Â PLUSÂ VAT