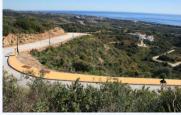

These plots located 5 km east of Marbella offers a broad range of features. Stunning views, paved roads and pavements, street lighting, walking trails, and extensive green zones very close to the best beaches in Marbella. The currently available plots are J1,J2,J3 and J13 in sector J.They all have sea views and the build ability is 30% of the surface of each plot. The plots J1 and J2 are southeast facing and J3 is south and southeast and Plot J13 has very good views. All 4 are located within a natural park and have a unique and privileged position. They are nestled between the sparkling azure sea and beaches on a tranquil countryside with majestic mountains as background, yet close to the centre of Marbella Town and nearby golf courses. OFF PLAN PRICE: â, ¬ 850.000 PLUS VAT, INCLUDING PLOT, PROJECT AND LICENSE TURNKEY PRICE: â, ¬ 3.800.000Â PLUSÂ VAT