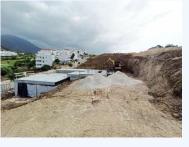

Beautiful plot in Valle Romano with golf views. This plot of 550 m2, is in a spectacular location in one of the best streets of Valle Romano, where you can park perfectly. You have unobstructed views of the golf course, also has already made the preliminary construction project. It is already paid, all the arrangements of the streets, sidewalks and services (water, electricity ... etc).