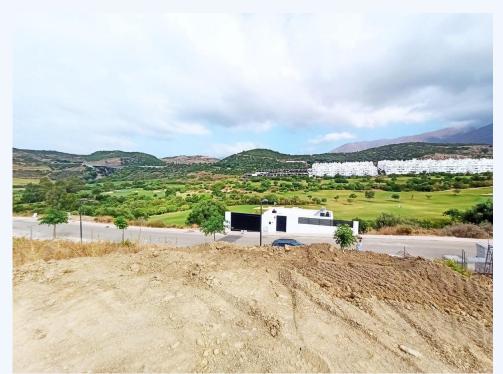

Beautiful plot in Valle Romano with golf views. This plot of 550 m2, is in a spectacular location in one of the best streets of Valle Romano, where you can park perfectly. You have unobstructed views of the golf course, also has already made the preliminary construction project. It is already paid, all the arrangements of the streets, sidewalks and services (water, electricity ... etc).