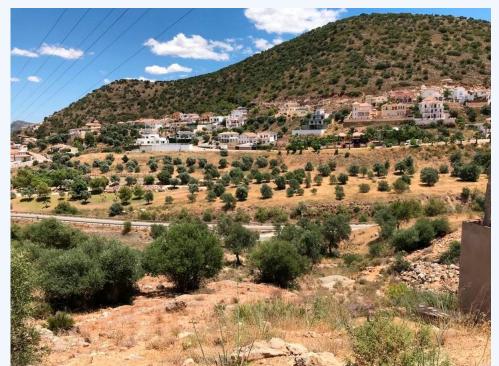

## # R4087012, PLOT COMMERCIAL IN COÍN

Commercial plot of 6950 m2 strategically situated on the A355 Marbella – Malaga road. The plot is on the Coin -Cartama roundabout only a few minutes from La Trocha shopping centre and the Guadalhorce hospital. The plot has .23% edificability...

Commercial plot of 6950 m2 strategically situated on the A355 Marbella – Malaga road. The plot is on the Coin -Cartama roundabout only a few minutes from La Trocha shopping centre and the Guadalhorce hospital. The plot has .23% edificability (1,600 m2 maximum) with agreed permission to build a residential home, hospital, clinic, hotel or catering business or a sports centre. Other commercial uses could be allowed subject to a consultation with the council. The plot has stunning views over the Guadalhorce Valley Maximum height allowed at street level is 2 floors (7 Mtrs) Basements and underground parking would be permitted.