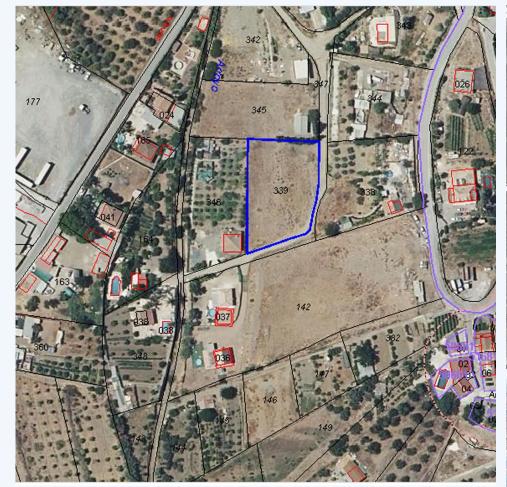

## # R4067335, PLOT LAND IN ESTACION DE CARTAMA

ATTENTION INVESTORS! This Plot is located in  $C\tilde{A}_i$ rtama,  $M\tilde{A}_i$ laga. You want to live or invest in a dream place in the capital of Malaga, do not miss this OPPORTUNITY, It has well and city water, electricity without a problem to contract. 20 minutes... ATTENTION INVESTORS! This Plot is located in  $C\tilde{A}_i$ rtama,  $M\tilde{A}_i$ laga. You want to live or invest in a

ATTENTION INVESTORS! This Plot is located in  $C\dot{A}_i$ rtama,  $M\ddot{A}_i$ laga. You want to live or invest in a dream place in the capital of Malaga, do not miss this OPPORTUNITY, It has well and city water, electricity without a problem to contract. 20 minutes from Malaga airport.