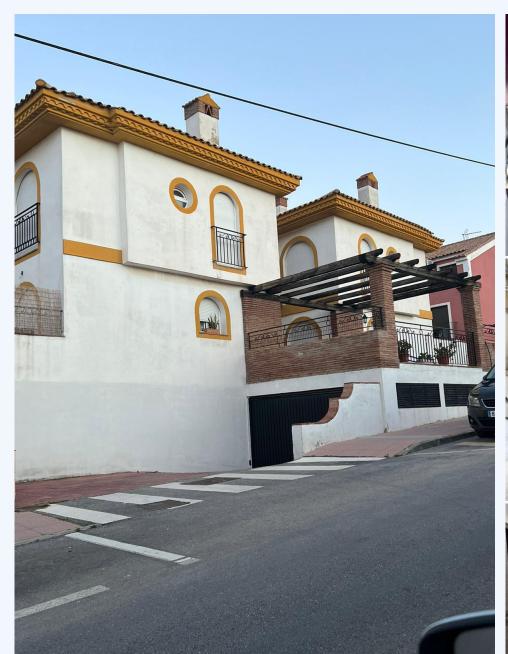

## # R4051813, TOWNHOUSE TERRACED IN MANILVA

Townhouse, Manilva, Costa del Sol. 2 Bedrooms, 2 Bathrooms, Built 114 m $\hat{A}^2$ . Setting : Village, Close To Sea. Orientation : South East. Condition : Excellent, Recently Refurbished. Climate Control : Cold A/C, Fireplace. Views : Street. Features :...

 $\label{eq:control_control_control} Townhouse, Manilva, Costa del Sol. 2 Bedrooms, 2 Bathrooms, Built 114 m\^{A}^2. Setting: Village, Close To Sea. Orientation: South East. Condition: Excellent, Recently Refurbished. Climate Control: Cold A/C, Fireplace. Views: Street. Features: Private Terrace, Storage Room, Marble Flooring. Furniture: Fully Furnished. Kitchen: Fully Fitted. Parking: Garage, Covered. Category: Bargain.$ 