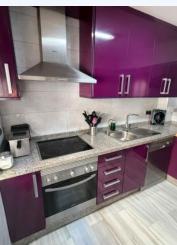

 $\label{eq:control_control_control} Townhouse, Manilva, Costa del Sol. 2 Bedrooms, 2 Bathrooms, Built 114 m\^{A}^2. Setting: Village, Close To Sea. Orientation: South East. Condition: Excellent, Recently Refurbished. Climate Control: Cold A/C, Fireplace. Views: Street. Features: Private Terrace, Storage Room, Marble Flooring. Furniture: Fully Furnished. Kitchen: Fully Fitted. Parking: Garage, Covered. Category: Bargain.$ 

## CONVENIENCE:

**General Amenities:** Excellent, Recently Refurbished.

Community Amenities: Garage, Covered,

Interior Amenities: Cold

A/C,Fireplace,Fully Furnished,Fully Fitted, Landscape Amenities: Village,South