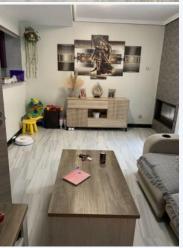

 $\label{eq:control_control_control} Townhouse, Manilva, Costa del Sol. 2 Bedrooms, 2 Bathrooms, Built 114 m\^{A}^2. Setting: Village, Close To Sea. Orientation: South East. Condition: Excellent, Recently Refurbished. Climate Control: Cold A/C, Fireplace. Views: Street. Features: Private Terrace, Storage Room, Marble Flooring. Furniture: Fully Furnished. Kitchen: Fully Fitted. Parking: Garage, Covered. Category: Bargain.$ 

## CONVENIENCE:

**General Amenities:** Excellent, Recently Refurbished.

Community Amenities: Garage, Covered,

Interior Amenities: Cold

A/C,Fireplace,Fully Furnished,Fully Fitted, Landscape Amenities: Village,South