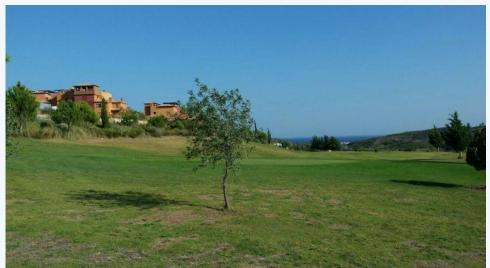

Residential Plot, Casares, Costa del Sol. Garden/Plot 1000 m². Setting: Frontline Golf, Country, Beachside, Close To Sea, Close To Forest, Urbanisation. Orientation: North, East, South, West. Views: Sea, Mountain, Golf, Country, Garden,...

Residential Plot, Casares, Costa del Sol. Garden/Plot 1000 m². Setting: Frontline Golf, Country, Beachside, Close To Sea, Close To Forest, Urbanisation. Orientation: North, East, South, West. Views: Sea, Mountain, Golf, Country, Garden, Forest. Security: Gated Complex, 24 Hour Security: Category: Golf.