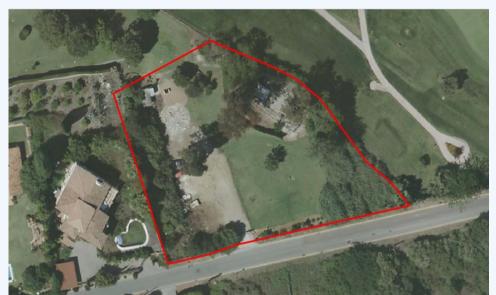

, Estepona, Costa del Sol. Garden/Plot 3392 m $\hat{A}^2$ . SPORT USE ONLY AS PADEL CLUB Setting : Frontline Golf. Orientation : North, East, South. Condition : Excellent. Views : Golf. Category : Investment. , Estepona, Costa del Sol. Garden/Plot 3392 m $\hat{A}^2$ . SPORT USE ONLY AS PADEL CLUB Setting : Frontline Golf. Orientation : North, East, South. Condition : Excellent. Views : Golf. Category : Investment.