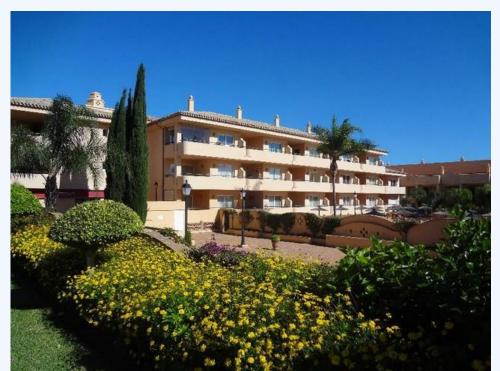

## # R4015579, COMMERCIAL BUSINESS IN ELVIRIA

Groundfloor corner premises in the complex LOS PATIOS DE SANTA MARIA GOLF for commercial / office use (no cafeterÃa or bar) with 4 large windows. Sold with 2 garage spaces and 2 store rooms. Facing on to the street.