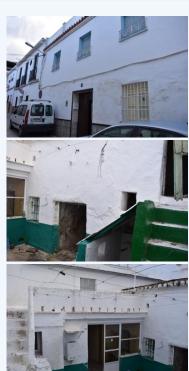

## # R4007665, TOWNHOUSE TERRACED IN ALHAURÍ N EL GRANDE

TRADITIONAL OLD HOUSE IN THE HISTORIC CENTER OF ALHAURIN EL GRANDE, WITH FANTASTIC VIEWS OF THE GUADALHORCE VALLEY. CONSISTS OF LIVING-DINING ROOM, KITCHEN, 3 BEDROOMS, 1 BATHROOM AND PATIO.