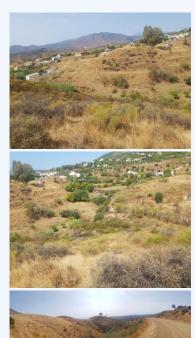

Rustic land situated between Valtocado and Mijas Pueblo. Total around 60,000m2. Acording to the Mijas Town Hall the plots can be divided but you would have to see what the Town Hall needs you to have and see if a property can be built on these,...

Rustic land situated between Valtocado and Mijas Pueblo. Total around 60,000m2. Acording to the Mijas Town Hall the plots can be divided but you would have to see what the Town Hall needs you to have and see if a property can be built on these, depandant also on the new rustic rules and % permitted. There is no water or electric conections. There is water under the ground that can be used and create a well.