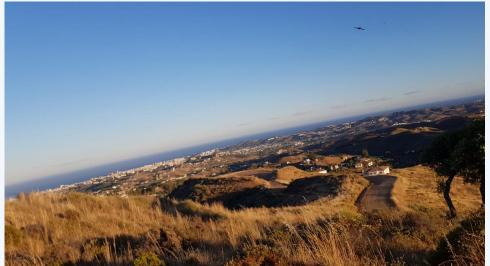

Rustic land situated between Valtocado and Mijas Pueblo. Total around 60,000m2. Acording to the Mijas Town Hall the plots can be divided but you would have to see what the Town Hall needs you to have and see if a property can be built on these,...

Rustic land situated between Valtocado and Mijas Pueblo. Total around 60,000m2. Acording to the Mijas Town Hall the plots can be divided but you would have to see what the Town Hall needs you to have and see if a property can be built on these, depandant also on the new rustic rules and % permitted. There is no water or electric conections. There is water under the ground that can be used and create a well.