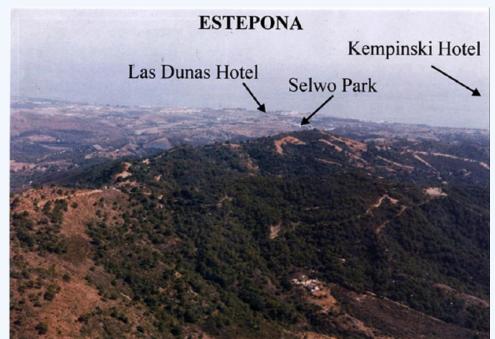

Magnificent estate of 95.000 square meters located in the valleys behind Las Dunas and the Kempinski Hotel in Estepona. Situated approximately 6 kilometers from the main coastal road, and a large part of the land borders Rio Velerin. Great mountains...

Magnificent estate of 95.000 square meters located in the valleys behind Las Dunas and the Kempinski Hotel in Estepona. Situated approximately 6 kilometers from the main coastal road, and a large part of the land borders Rio Velerin. Great mountains and sea views as far as Gibraltar and Africa can be seen from most part of the estate. The property is an entire mountain top with a road going round the perimeter. Electricity: The property is connected to the mains electricity supply. Water: Permission has been granted for a large water deposit to be constructed near this plot. Right of way to the river will be granted. The entire estate has access to 40,000 cubic metres from the river per annum. Wildlife: The property has eagles, wild boar, partridge, hawks, deer, mongoose, foxes, and pigeon. Views: Many parts of this plot have outstanding views from Gibraltar to Puerto Banus. Planning: The area is currently ' green belt' and therefore the minimum plot size is 30.000 sq.m. Each plot could accommodate a farm house of appr. 1.000 sq.m. with its own plantation. Possible other uses could comprise: hotel, environmental group activity construction, camping, medical, school, equestrian or sports facilities.