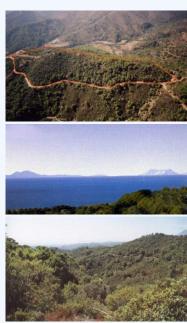

Magnificent estate of 95.000 square meters located in the valleys behind Las Dunas and the Kempinski Hotel in Estepona. Situated approximately 6 kilometers from the main coastal road, and a large part of the land borders Rio Velerin. Great mountains and sea views as far as Gibraltar and Africa can be seen from most part of the estate. The property is an entire mountain top with a road going round the perimeter. Electricity: The property is connected to the mains electricity supply. Water: Permission has been granted for a large water deposit to be constructed near this plot. Right of way to the river will be granted. The entire estate has access to 40,000 cubic metres from the river per annum. Wildlife: The property has eagles, wild boar, partridge, hawks, deer, mongoose, foxes, and pigeon. Views: Many parts of this plot have outstanding views from Gibraltar to Puerto Banus. Planning: The area is currently ' green belt' and therefore the minimum plot size is 30.000 sq.m. Each plot could accommodate a farm house of appr. 1.000 sq.m. with its own plantation. Possible other uses could comprise: hotel, environmental group activity construction, camping, medical, school, equestrian or sports facilities.