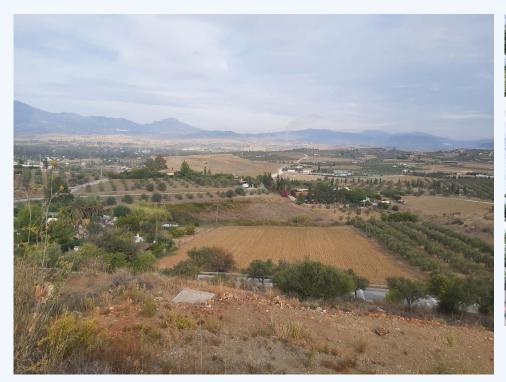

## # R3954886, PLOT RESIDENTIAL IN COÍN

Plot for sale in the urbanisation of Sierra Chica in Coin. Building project in place for a detached villa of 235m2 on 3 levels, ready to start building. Located 300m from the shopping center, with fantastic panoramic views. Very good communications...

Plot for sale in the urbanisation of Sierra Chica in Coin. Building project in place for a detached villa of 235m2 on 3 levels, ready to start building. Located 300m from the shopping center, with fantastic panoramic views. Very good communications and access, less than 30 minutes to the airport, the centre of Malaga or Marbella.