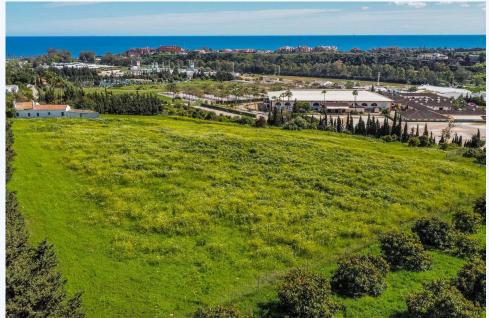

Magnificent plot of land of 14,272 m2, with water and electricity and rustic qualification in Estepona, near Laguna village. On this land you can build: - A horse business: with stables, riding stables etc. - Farming or agricultural business. -...

Magnificent plot of land of 14,272 m2, with water and electricity and rustic qualification in Estepona, near Laguna village. On this land you can build: - A horse business: with stables, riding stables etc. - Farming or agricultural business. - Rural sports business such as quads, motocross, paintball, sport circuits, mountain bike ... The plot is situated in Estepona, in the area of Laguna Village, one kilometre from the sea and 10 min. from Estepona town. It has the A-7 motorway (with direct access through the Laguna Village roundabout) as the main communication route to Estepona, which is 3 km away, Puerto Banðs 10 km away and MÃ; laga 75 km away. The plot is classified as rustic land with a total area of 14,272 m2, its situation is exceptional because it is located on a hill with a gentle slope down which makes it have magnificent views. This land is suitable for cultivation, although according to the general development plan it is also permitted for agricultural use or for raising horses or livestock. It has very good access with its own entrance and space for many cars.