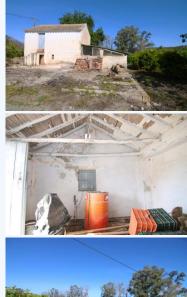

## For sale. € 139,000

NICE LAND WITH HOUSE IN COIN HAS 4.389 M2, GOOD ACCESS ASPHALTED ROAD EXCEPT THE LAST KILOMETRE, WITH FRUIT TREES LIKE MANDARINS, ORANGE TREES, VINES.... GOOD VIEWS, CLEAR AND QUIET AREA WITH VIEWS TO RIO GRANDE. IT HAS A BUILDING FROM 1955 OF 71...

NICE LAND WITH HOUSE IN COIN HAS 4.389 M2, GOOD ACCESS ASPHALTED ROAD EXCEPT THE LAST KILOMETRE, WITH FRUIT TREES LIKE MANDARINS, ORANGE TREES, VINES.... GOOD VIEWS, CLEAR AND QUIET AREA WITH VIEWS TO RIO GRANDE. IT HAS A BUILDING FROM 1955 OF 71 METERS AS A WAREHOUSE. THE PROPERTY HAS TWO WATER WELLS, ELECTRICITY, SEVERAL ACCESS ROADS. IT IS NOT FENCED. POSSIBILITY TO RENOVATE IT AND HAVE A NICE PROPERTY WITH LAND.