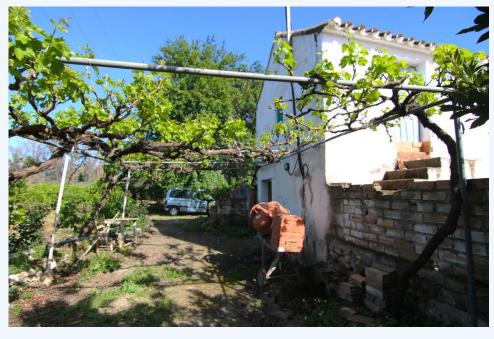

## For sale. € 139,000

NICE LAND WITH HOUSE IN COIN HAS 4.389 M2, GOOD ACCESS ASPHALTED ROAD EXCEPT THE LAST KILOMETRE, WITH FRUIT TREES LIKE MANDARINS, ORANGE TREES, VINES.... GOOD VIEWS, CLEAR AND QUIET AREA WITH VIEWS TO RIO GRANDE. IT HAS A BUILDING FROM 1955 OF 71...

NICE LAND WITH HOUSE IN COIN HAS 4.389 M2, GOOD ACCESS ASPHALTED ROAD EXCEPT THE LAST KILOMETRE, WITH FRUIT TREES LIKE MANDARINS, ORANGE TREES, VINES.... GOOD VIEWS, CLEAR AND QUIET AREA WITH VIEWS TO RIO GRANDE. IT HAS A BUILDING FROM 1955 OF 71 METERS AS A WAREHOUSE. THE PROPERTY HAS TWO WATER WELLS, ELECTRICITY, SEVERAL ACCESS ROADS. IT IS NOT FENCED. POSSIBILITY TO RENOVATE IT AND HAVE A NICE PROPERTY WITH LAND.