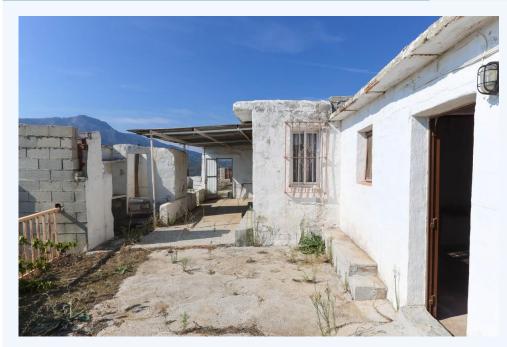

## # R3939574, VILLA DETACHED IN CASARABONELA

 $Finca/Ruin\ in\ Casarabonela....\ LET\ YOUR\ IMAGINATION\ run\ wild\ .\ Large\ footprint\ .\ Incredible\ views\ .$  Rural setting . Beautiful location This blank canvas property in the hills of Casarabonela requires a full reform. Sitting in the hills of...

Finca/Ruin in Casarabonela.... LET YOUR IMAGINATION run wild . Large footprint . Incredible views . Rural setting . Beautiful location This blank canvas property in the hills of Casarabonela requires a full reform. Sitting in the hills of Casarabonela with some of the most fantatic views in our valley. The large frootprint of the property creates infinite possibilities for the new owners..... let your imagination run wild! For a better idea of the layout, I would recommend having a look at our virtual tour. Casarabonela is located at the foothills of Sierra Prieta, part of the Sierra de las Nieves. The air is clean and the views are stunning, due to the elevated position of the village. It is an ideal base for outdoor- and nature lovers. Hiking, biking, horse riding or just a walk through the mountains and forest, with views over the Guadalhorce valley and even the ocean, are the perfect way to relax and enjoy the peace and quietness of the beautiful surroundings. Walking through the narrow whitewashed streets, you will discover the Moorish soul, combined with Christian elements and Roman remains. The village has a central church and many plazas and outside terraces where you can enjoy sunshine, local tapas and a drink. Also at night you can join the locals for a drink in one of the bars. At the highest part of town, the remains of the Arab Castle Casarabonela are visible, besides its historical value it is an exceptional viewpoint! Casarabonela is located only 40 minutes (47 km.) from Málaga and the airport. The beaches of the Costa del Sol are a 45 minutes (62 km.) drive.