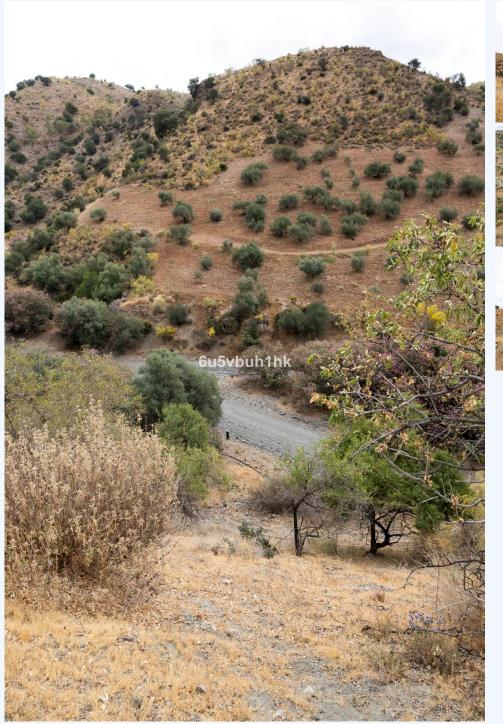

Discover this rustic land full of endless agricultural possibilities and rural tourism activities. Located in a picturesque and peaceful environment, less than 5 minutes from EstaciÃ<sup>3</sup>n de CÃ;rtama, this land offers fertile soil suitable for cultivating olive trees, almond trees, or carob trees (It already has 180 olive and 200 carob productive trees), and is perfect for developing rural tourism activities. You can transform it into a refuge for those seeking to escape the hustle and bustle of the city and enjoy the serenity of the countryside and its beautiful natural landscapes. Approximately 80% of the land is level, and it has two pre-approved rural tourism projects by the City Council, which is very interested in supporting new initiatives that expand the tourism offering of the town and promote ecotourism and environmental conservation. One of the proposed projects to the City Council involves the construction of a complex of rural houses, including 210 wooden houses, public spaces, and green areas. Approximately 22,500m2 would be allocated for the construction of the houses, 21,500m2 for green areas, and 40,000m2 for parking, pools, public areas, roads,

CONVENIENCE: Landscape Amenities: Panoramic,Mountain, bike rentals, etc. The other project aims to develop a motorhome camping site (with a total of 158 motorhomes) also with common areas and spaces dedicated to sports activities. This rustic land is truly a blank canvas where you can unleash your imagination and create a unique project. The soil is classified as non-developable land of special protection according to territorial or urban planning and is authorized for the development of rural tourism activities and sports facilities. Approximately 50% of its surface is already leveled. Come and discover this rustic land full of agricultural opportunities and rural tourism just 20 min far from the airport or Malaga center. Here, you can find an authentic lifestyle and connect with nature in a unique way.