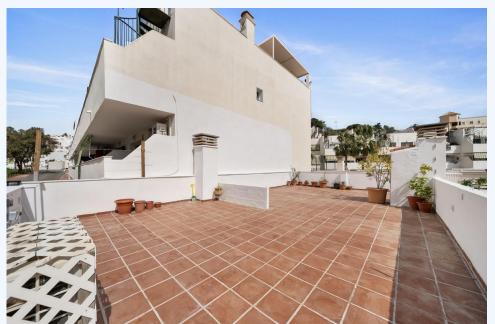

# # R4691623, APARTMENT PENTHOUSE IN BENALMADENA COSTA

Introducing a charming 2-bedroom, 2-bathroom Penthopuse apartment situated in the Nueva Torrequebrada with a fantastic roof terrace. Merely 600 meters from the beach. Revel in the amenities including a communal pool and an expansive roof terrace...

Introducing a charming 2-bedroom, 2-bathroom Penthopuse apartment situated in the Nueva Torrequebrada with a fantastic roof terrace. Merely 600 meters from the beach. Revel in the amenities including a communal pool and an expansive roof terrace boasting picturesque sea and pool vistas. The property includes private parking and the option for a storeroom. Nearby conveniences abound with schools, parks, shops, and the beach within easy reach. The apartment spans 116m2 and comprises an inviting entrance hall, A fully equipped kitchen, a comfortable living-dining area with terrace access, and two double bedrooms accompanied by two bathrooms. Whether you're seeking a primary residence or an investment opportunity, this property promises an exceptional lifestyle characterized by comfort and convenience. Book your viewing now