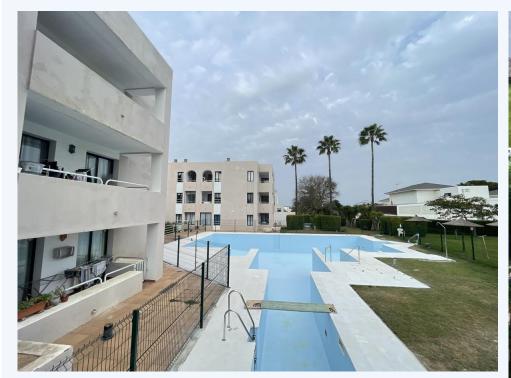

## # R2102075, APARTMENT PENTHOUSE IN SOTOGRANDE

Top Floor Apartment, Sotogrande, Costa del Sol. 1 Bedroom, 1 Bathroom, Built 75 m², Terrace 4 m². Setting : Close To Golf, Close To Port, Close To Shops, Close To Sea, Urbanisation. Orientation : South. Condition : Excellent, Recently...

Top Floor Apartment, Sotogrande, Costa del Sol. 1 Bedroom, 1 Bathroom, Built  $75 \text{ m} \hat{A}^2$ , Terrace  $4 \text{ m} \hat{A}^2$ . Setting: Close To Golf, Close To Port, Close To Shops, Close To Sea, Urbanisation. Orientation: South. Condition: Excellent, Recently Renovated. Pool: Communal, Room For Pool. Climate Control: Air Conditioning. Views: Mountain, Garden, Pool, Urban, Street. Features: Covered Terrace, Lift, Fitted Wardrobes, Private Terrace, ADSL / WIFI. Furniture: Optional. Kitchen: Fully Fitted. Garden: Communal. Security: Gated Complex, Entry Phone. Parking: Garage. Utilities: Electricity, Drinkable Water. Category: Bargain.