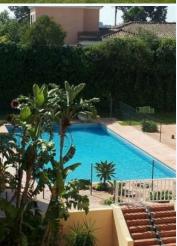

Top Floor Apartment, Sotogrande, Costa del Sol. 1 Bedroom, 1 Bathroom, Built  $75 \text{ m} \hat{A}^2$ , Terrace  $4 \text{ m} \hat{A}^2$ . Setting: Close To Golf, Close To Port, Close To Shops, Close To Sea, Urbanisation. Orientation: South. Condition: Excellent, Recently Renovated. Pool: Communal, Room For Pool. Climate Control: Air Conditioning. Views: Mountain, Garden, Pool, Urban, Street. Features: Covered Terrace, Lift, Fitted Wardrobes, Private Terrace, ADSL / WIFI. Furniture: Optional. Kitchen: Fully Fitted. Garden: Communal. Security: Gated Complex, Entry Phone. Parking: Garage. Utilities: Electricity, Drinkable Water. Category: Bargain.