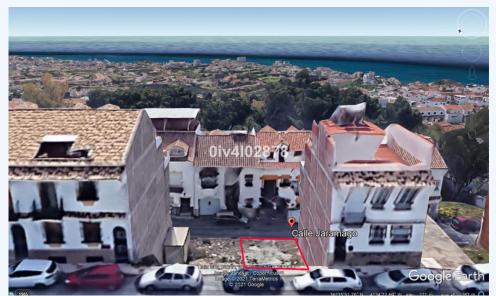

## # R3933274, PLOT RESIDENTIAL IN BENALMADENA PUEBLO

Urban plot of 216m2 (composed of 2 neighbouring plots of 108m2 each) located in Benalmadena Pueblo, great location, close to shops restaurants and everything the charming Pueblo has to offer. Large building allowance for apartments or townhouses given...

Urban plot of 216m2 (composed of 2 neighbouring plots of 108m2 each) located in Benalmadena Pueblo, great location, close to shops restaurants and everything the charming Pueblo has to offer. Large building allowance for apartments or townhouses given that the plot spans 2 streets at 2 different heights. Allowance of 1,1587m2/m2=250,28m2 living build area plus garage of aprox 100m2 (located on lower street level i.e ground floor on lower street or -2 on higher street) ,basement (1st floor of lower street level or -1 of higher street) of aprox 100m2, and for build area for attic level (located 3rd floor from upper street or 4th floor from lower street). C1 Classification=Casco. Total build area is in excess of 650m2 subject to planning permission.