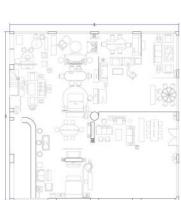

## # R4676059, COMMERCIAL COMMERCIAL PREMISES IN PUERTO BANÚS

 $Commercial\ Premises,\ Puerto\ Ban\tilde{A}^os,\ Costa\ del\ Sol.\ Built\ 412\ m\hat{A}^z.\ Setting:\ Town,\ Commercial\ Area.$ 

Condition: Excellent. Climate Control: Air Conditioning.

 $Commercial\ Premises,\ Puerto\ Ban\tilde{A}^os,\ Costa\ del\ Sol.\ Built\ 412\ m\hat{A}^z.\ Setting: Town,\ Commercial\ Area.$ 

 $Condition: Excellent.\ Climate\ Control: Air\ Conditioning.$ 

MORE INFORMATION

## BASE INFORMATION:

Bathrooms : 1