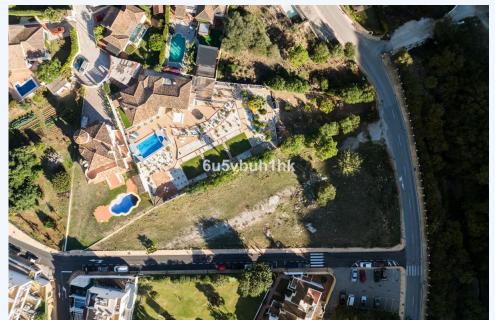

## # R4579804, PLOT LAND IN BENAHAVÍS

Fantastic urban plot of 2.868 m2 with a fantastic location in Benahavis Pueblo. One of the best located plots; just a stone's throw away from the centre of the village and all the services, where you can reach on foot in a short walk. At the...

Fantastic urban plot of 2.868 m2 with a fantastic location in Benahavis Pueblo. One of the best located plots; just a stone's throw away from the centre of the village and all the services, where you can reach on foot in a short walk. At the same time it is located in a strategic place, as it is surrounded by the privileged environment of the forest and the river, where you can feel the peace and tranquillity necessary to live. The plot is classified as urban and it will be possible to build on detached or semi-detached houses it as soon as the new urban development plan is approved with a buildable area of 0.75 m2 according to municipal ordinance. This plot is a magnificent opportunity to obtain now a plot of land in one of the best and most sought after locations in the village of Benahavis.