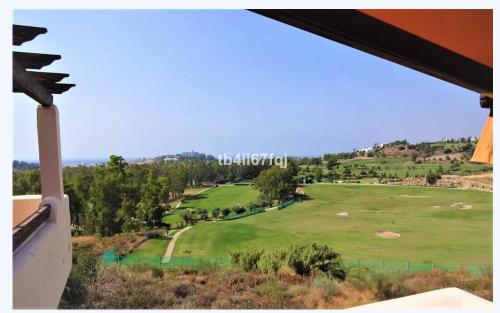

# # R2027502, APARTMENT PENTHOUSE IN BENAHAVÍS

Fantastic penthouse in Lomas del Conde Luque, Benahavis. With 2 bedrooms and 2 bathrooms, very bright. 117 m2 total built, with 30 m2 of Terrace. Oriented to the Southwest. Wonderfull views to the Golf course and panoramic sea view. Elevator. Communal...

Fantastic penthouse in Lomas del Conde Luque, Benahavis. With 2 bedrooms and 2 bathrooms, very bright. 117 m2 total built, with 30 m2 of Terrace. Oriented to the Southwest. Wonderfull views to the Golf course and panoramic sea view. Elevator. Communal swimming pool. It comes with 2 parking spaces and storage. Modern style. With fantastic views of the Atalaya Golf Course and panoramic views of the sea and mountains. The complex has large and wonderful gardens with outdoor pool and heated indoor pool and sauna. Only 3 kilometers from the beach. It is constructed with materials of the highest quality. 45 km from Malaga Airport and 10 minutes from the famous Puerto Banus and surrounded by golf courses at a short distance.

Landscape Amenities: Close To

Golf, Urbanisation, South

West,Sea,Mountain,Golf,Panoramic,Street,