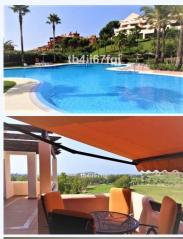

Fantastic penthouse in Lomas del Conde Luque, Benahavis. With 2 bedrooms and 2 bathrooms, very bright. 117 m2 total built, with 30 m2 of Terrace. Oriented to the Southwest. Wonderfull views to the Golf course and panoramic sea view. Elevator. Communal swimming pool. It comes with 2 parking spaces and storage. Modern style. With fantastic views of the Atalaya Golf Course and panoramic views of the sea and mountains. The complex has large and wonderful gardens with outdoor pool and heated indoor pool and sauna. Only 3 kilometers from the beach. It is constructed with materials of the highest quality. 45 km from Malaga Airport and 10 minutes from the famous Puerto Banus and surrounded by golf courses at a short distance.

#### **CONVENIENCE:**

General Amenities: Excellent, Community Amenities: Underground,Garage,

Exterior Amenities: Communal, Interior Amenities: Air Conditioning, Hot A/C,Cold A/C,Not Furnished, Fully Fitted,