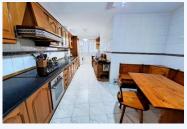

## # R4683670, APARTMENT MIDDLE FLOOR IN COÍN

Spacious apartment situated in the centre of Coin, just 200 metres from the Alameda square. The apartment of 100m2 comprises 3 bedrooms, 2 bathrooms, large living and dining room and kitchen / diner. The property has a storage room in the same...

Spacious apartment situated in the centre of Coin, just 200 metres from the Alameda square. The apartment of 100m2 comprises 3 bedrooms, 2 bathrooms, large living and dining room and kitchen / diner. The property has a storage room in the same entrance which has private access for the owner, as well as an underground garage. The storage room and the garage are both registered on separate deeds to the apartment. Features include pre-installation of air-conditioning and solar panels for hot water water. Being located in the centre of Coin, it is just a few metres from shops, bars and restaurants, as well as being within walking distance of schools and colleges.