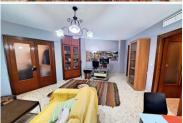

## # R4683670, APARTMENT MIDDLE FLOOR IN COÍN

Spacious apartment situated in the centre of Coin, just 200 metres from the Alameda square. The apartment of 100m2 comprises 3 bedrooms, 2 bathrooms, large living and dining room and kitchen / diner. The property has a storage room in the same...

Spacious apartment situated in the centre of Coin, just 200 metres from the Alameda square. The apartment of 100m2 comprises 3 bedrooms, 2 bathrooms, large living and dining room and kitchen / diner. The property has a storage room in the same entrance which has private access for the owner, as well as an underground garage. The storage room and the garage are both registered on separate deeds to the apartment. Features include pre-installation of air-conditioning and solar panels for hot water water. Being located in the centre of Coin, it is just a few metres from shops, bars and restaurants, as well as being within walking distance of schools and colleges.