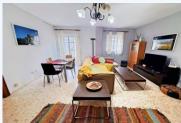

## # R4683670, APARTMENT MIDDLE FLOOR IN COÍN

Spacious apartment situated in the centre of Coin, just 200 metres from the Alameda square. The apartment of 100m2 comprises 3 bedrooms, 2 bathrooms, large living and dining room and kitchen / diner. The property has a storage room in the same...

Spacious apartment situated in the centre of Coin, just 200 metres from the Alameda square. The apartment of 100m2 comprises 3 bedrooms, 2 bathrooms, large living and dining room and kitchen / diner. The property has a storage room in the same entrance which has private access for the owner, as well as an underground garage. The storage room and the garage are both registered on separate deeds to the apartment. Features include pre-installation of air-conditioning and solar panels for hot water water. Being located in the centre of Coin, it is just a few metres from shops, bars and restaurants, as well as being within walking distance of schools and colleges.