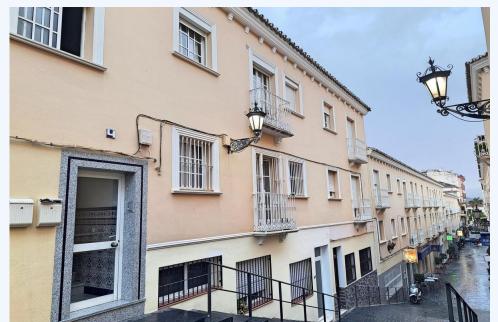

## # R4683670, APARTMENT MIDDLE FLOOR IN COÍN

Spacious apartment situated in the centre of Coin, just 200 metres from the Alameda square. The apartment of 100m2 comprises 3 bedrooms, 2 bathrooms, large living and dining room and kitchen / diner. The property has a storage room in the same...

Spacious apartment situated in the centre of Coin, just 200 metres from the Alameda square. The apartment of 100m2 comprises 3 bedrooms, 2 bathrooms, large living and dining room and kitchen / diner. The property has a storage room in the same entrance which has private access for the owner, as well as an underground garage. The storage room and the garage are both registered on separate deeds to the apartment. Features include pre-installation of air-conditioning and solar panels for hot water water. Being located in the centre of Coin, it is just a few metres from shops, bars and restaurants, as well as being within walking distance of schools and colleges.