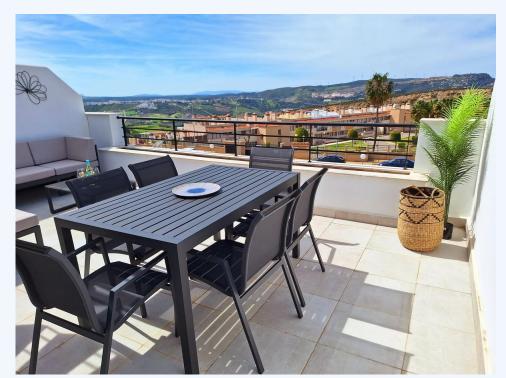

## # R4675423, APARTMENT PENTHOUSE IN DOÑ A JULIA

Penthouse, Do $ilde{A}$ ±a Julia, Costa del Sol. 2 Bedrooms, 2 Bathrooms, Built 153 m $\hat{A}$ 2, Terrace 50 m $\hat{A}$ 2. Setting : Frontline Golf, Close To Golf, Urbanisation. Orientation : South West. Condition : Excellent. Pool : Communal. Climate Control : Air...

Penthouse,  $Do\tilde{A}\pm a$  Julia, Costa del Sol. 2 Bedrooms, 2 Bathrooms, Built 153 m $\hat{A}^2$ , Terrace 50 m $\hat{A}^2$ . Setting : Frontline Golf, Close To Golf, Urbanisation. Orientation : South West. Condition : Excellent. Pool : Communal. Climate Control : Air Conditioning, Hot A/C, Cold A/C. Views : Sea, Mountain, Golf. Features : Covered Terrace, Fitted Wardrobes, Private Terrace, WiFi, Ensuite Bathroom. Furniture : Fully Furnished. Kitchen : Fully Fitted. Garden : Communal. Security : Gated Complex. Parking : Underground, Covered, Private. Utilities : Electricity, Drinkable Water. Category : Golf, Resale, Contemporary.