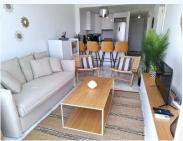

## # R4675423, APARTMENT PENTHOUSE IN DOÑ A JULIA

Penthouse, Do $ilde{A}$ ±a Julia, Costa del Sol. 2 Bedrooms, 2 Bathrooms, Built 153 m $\hat{A}$ 2, Terrace 50 m $\hat{A}$ 2. Setting : Frontline Golf, Close To Golf, Urbanisation. Orientation : South West. Condition : Excellent. Pool : Communal. Climate Control : Air...

Penthouse,  $Do\tilde{A}\pm a$  Julia, Costa del Sol. 2 Bedrooms, 2 Bathrooms, Built 153 m $\hat{A}^2$ , Terrace 50 m $\hat{A}^2$ . Setting : Frontline Golf, Close To Golf, Urbanisation. Orientation : South West. Condition : Excellent. Pool : Communal. Climate Control : Air Conditioning, Hot A/C, Cold A/C. Views : Sea, Mountain, Golf. Features : Covered Terrace, Fitted Wardrobes, Private Terrace, WiFi, Ensuite Bathroom. Furniture : Fully Furnished. Kitchen : Fully Fitted. Garden : Communal. Security : Gated Complex. Parking : Underground, Covered, Private. Utilities : Electricity, Drinkable Water. Category : Golf, Resale, Contemporary.