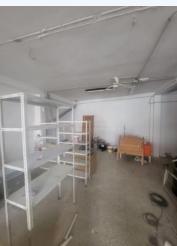

## # R4324408, COMMERCIAL COMMERCIAL PREMISES IN SAN PEDRO DE ALCÁNTARA

COMMERCIAL BUILDING SAN PEDRO CENTER Great local in the downtown area of San Pedro. Consolidated street with large passage of people and vehicles. It has sanitation with various possibilities of different locations for the bathroom. Wide showcase...

COMMERCIAL BUILDING SAN PEDRO CENTER Great local in the downtown area of San Pedro. Consolidated street with large passage of people and vehicles. It has sanitation with various possibilities of different locations for the bathroom. Wide showcase window. It has approximately 80 m2. built. East orientation, morning sun. Ideal to open any type of business, store, shop, office, warehouse, etc. Close to public transport, schools, pharmacies, nurseries, clinics, etc.