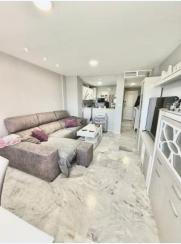

## # R4658881, APARTMENT PENTHOUSE IN MANILVA

Amazing apartment with OPEN SEA VIEWS. The house is distributed in an entrance, to its right an American kitchen open to the living room, then we find a large living-dining room with sea views. From the living-dining room we access a beautiful terrace...

Amazing apartment with OPEN SEA VIEWS. The house is distributed in an entrance, to its right an American kitchen open to the living room, then we find a large living-dining room with sea views. From the living-dining room we access a beautiful terrace where you can enjoy the views and a good barbecue. Separating with a door we find the corridor where we find the two double bedrooms, one of them en suite with a newly renovated bathroom and bathtub and a balcony, and we also have a second full bathroom with shower.