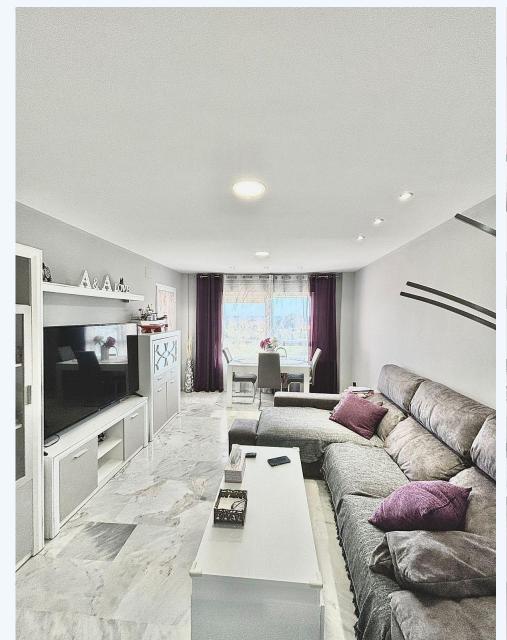

## # R4658881, APARTMENT PENTHOUSE IN MANILVA

Amazing apartment with OPEN SEA VIEWS. The house is distributed in an entrance, to its right an American kitchen open to the living room, then we find a large living-dining room with sea views. From the living-dining room we access a beautiful terrace...

Amazing apartment with OPEN SEA VIEWS. The house is distributed in an entrance, to its right an American kitchen open to the living room, then we find a large living-dining room with sea views. From the living-dining room we access a beautiful terrace where you can enjoy the views and a good barbecue. Separating with a door we find the corridor where we find the two double bedrooms, one of them en suite with a newly renovated bathroom and bathtub and a balcony, and we also have a second full bathroom with shower.