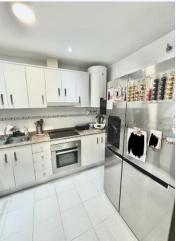

Amazing apartment with OPEN SEA VIEWS. The house is distributed in an entrance, to its right an American kitchen open to the living room, then we find a large living-dining room with sea views. From the living-dining room we access a beautiful terrace where you can enjoy the views and a good barbecue. Separating with a door we find the corridor where we find the two double bedrooms, one of them en suite with a newly renovated bathroom and bathtub and a balcony, and we also have a second full bathroom with shower.