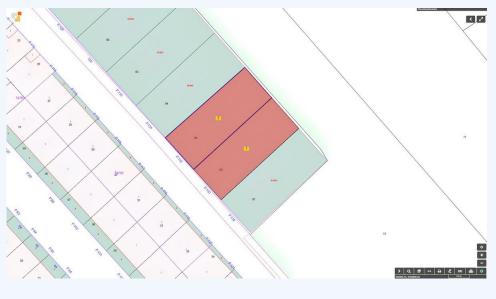

## # R4654387, PLOT COMMERCIAL IN MOLLINA

Attention, businessmen and entrepreneurs! Two joined industrial plots of  $1000m\hat{A}^2$  each are for sale in the Parque Empresarial Las Vi $\tilde{A}\pm as$ , strategically located between Mollina and Antequera. Ideal for logistics, manufacturing, workshops, food...

Attention, businessmen and entrepreneurs! Two joined industrial plots of  $1000m\hat{A}^2$  each are for sale in the Parque Empresarial Las Vi $\tilde{A}\pm$ as, strategically located between Mollina and Antequera. Ideal for logistics, manufacturing, workshops, food processing factories, storage, import and export companies, among others. With all the necessary services: sewage, water supply, public lighting and fire prevention system. In addition, it has direct access to the autov $\tilde{A}a$  A-092. Connections with  $M\tilde{A}_1$ laga,  $C\tilde{A}^3$ rdoba and Granada 55 minutes away, Sevilla 80 minutes away. Don't miss this magnificent investment opportunity! Very close to the New Puerto Seco de Antequera, just 18 minutes away. Contact me now and secure your space in this thriving business park.