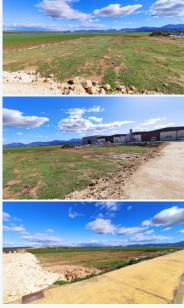

## # R4654387, PLOT COMMERCIAL IN MOLLINA

Attention, businessmen and entrepreneurs! Two joined industrial plots of  $1000m\hat{A}^2$  each are for sale in the Parque Empresarial Las Vi $\tilde{A}\pm as$ , strategically located between Mollina and Antequera. Ideal for logistics, manufacturing, workshops, food...

Attention, businessmen and entrepreneurs! Two joined industrial plots of  $1000m\hat{A}^2$  each are for sale in the Parque Empresarial Las Vi $\tilde{A}\pm$ as, strategically located between Mollina and Antequera. Ideal for logistics, manufacturing, workshops, food processing factories, storage, import and export companies, among others. With all the necessary services: sewage, water supply, public lighting and fire prevention system. In addition, it has direct access to the autov $\tilde{A}a$  A-092. Connections with  $M\tilde{A}_1$ laga,  $C\tilde{A}^3$ rdoba and Granada 55 minutes away, Sevilla 80 minutes away. Don't miss this magnificent investment opportunity! Very close to the New Puerto Seco de Antequera, just 18 minutes away. Contact me now and secure your space in this thriving business park.