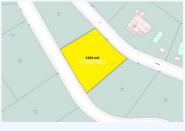

## # R4652488, PLOT RESIDENTIAL IN LA CALA GOLF

Residential plot offering panoramic sea, mountain and golf views located within La Cala Golf Resort with three 18 hole championship golf courses, Clubhouse, Hotel and Spa, 24 hour onsite security. Current building regulations allow to build a detached...

Residential plot offering panoramic sea, mountain and golf views located within La Cala Golf Resort with three 18 hole championship golf courses, Clubhouse, Hotel and Spa, 24 hour onsite security. Current building regulations allow to build a detached villa of 265 m2 + basement + uncovered terraces + pool. Water, electricity and sewage connections are all in place.