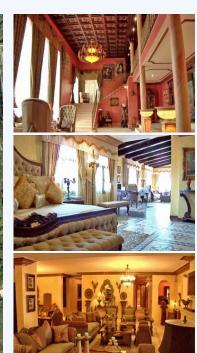

## # R1943486, VILLA DETACHED IN NUEVA ANDALUCÍA

Totally reformed palace close to Puerto Banus. No expense spared on the complete renovation of this expansive property - mosaic floors, hand carved decorative ceilings, remodelled gardens and pool. Totally reformed palace close to Puerto Banus. No expense spared on the complete renovation of this expansive property - mosaic floors, hand carved decorative ceilings, remodelled gardens and pool.