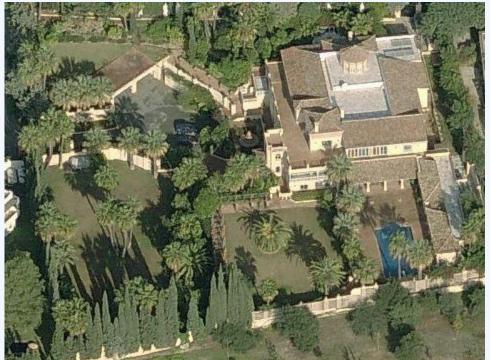

## # R1943486, VILLA DETACHED IN NUEVA ANDALUCÍA

Totally reformed palace close to Puerto Banus. No expense spared on the complete renovation of this expansive property - mosaic floors, hand carved decorative ceilings, remodelled gardens and pool. Totally reformed palace close to Puerto Banus. No expense spared on the complete renovation of this expansive property - mosaic floors, hand carved decorative ceilings, remodelled gardens and pool.