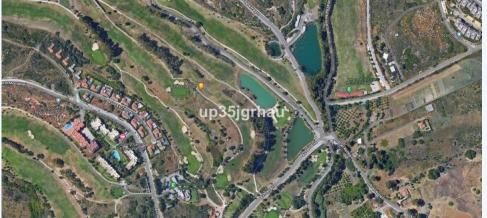

## # R4649131, PLOT RESIDENTIAL IN ESTEPONA

Fantastic 595m2 plot next to the golf course, Urban plot to build the villa of your dreams, This plot is surrounded by villas and a golf course, it is located a few minutes from the center of Estepona and the marina. A few meters from restaurants and...

Fantastic 595m2 plot next to the golf course, Urban plot to build the villa of your dreams, This plot is surrounded by villas and a golf course, it is located a few minutes from the center of Estepona and the marina. A few meters from restaurants and services, such as the clubhouse, etc... and Alcazaba lagoon. Residential Plot, Estepona, Costa del Sol. Garden/Plot 595 m². Setting: Commercial Area, Close To Port, Close To Town, Close To Schools, Close To Marina, Urbanisation. Orientation: East, South East, South, South West, West. Views: Sea, Mountain, Golf, Panoramic. Category: Bargain, Cheap, Golf, Investment, Luxury, Reduced.