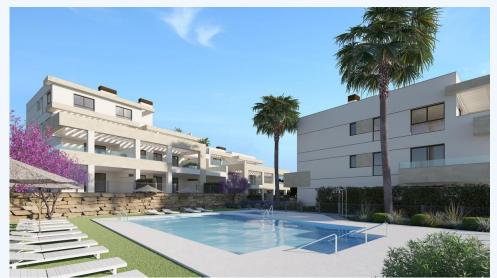

## # R4648951, APARTMENT GROUND FLOOR APARTMENT IN ESTEPONA

New Development: Prices from 233,000  $\hat{a}$ ,  $\neg$  to 565,000  $\hat{a}$ ,  $\neg$ . [Beds: 1 - 3] [Baths: 1 - 2] [Built size: 10.00 m2 - 112.00 m2] A gated, modern and functional residential complex, perfect for everyday life. The development comprises 41 one-, two- and...

New Development: Prices from 249,000 â,  $\neg$  to 555,000 â,  $\neg$ . [Beds: 1 - 3] [Baths: 1 - 2] [Built size: 58.00 m2 - 112.00 m2] A gated, modern and functional residential complex, perfect for everyday life. The development comprises 41 one-, two- and three-bedroom homes, distributed in two low-rise buildings: ground floor, first floor and second floor. There is also an attic floor in one of its portals. All the properties are south-east facing.