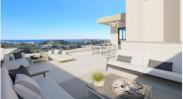

## # R4648951, APARTMENT GROUND FLOOR APARTMENT IN ESTEPONA

New Development: Prices from 233,000  $\hat{a}$ ,  $\neg$  to 565,000  $\hat{a}$ ,  $\neg$ . [Beds: 1 - 3] [Baths: 1 - 2] [Built size: 10.00 m2 - 112.00 m2] A gated, modern and functional residential complex, perfect for everyday life. The development comprises 41 one-, two- and...

New Development: Prices from 249,000 â,  $\neg$  to 555,000 â,  $\neg$ . [Beds: 1 - 3] [Baths: 1 - 2] [Built size: 58.00 m2 - 112.00 m2] A gated, modern and functional residential complex, perfect for everyday life. The development comprises 41 one-, two- and three-bedroom homes, distributed in two low-rise buildings: ground floor, first floor and second floor. There is also an attic floor in one of its portals. All the properties are south-east facing.