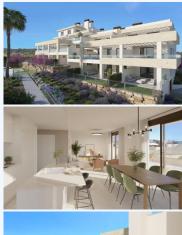

## # R4648951, APARTMENT GROUND FLOOR APARTMENT IN ESTEPONA

New Development: Prices from 233,000  $\hat{a}$ ,  $\neg$  to 565,000  $\hat{a}$ ,  $\neg$ . [Beds: 1 - 3] [Baths: 1 - 2] [Built size: 10.00 m2 - 112.00 m2] A gated, modern and functional residential complex, perfect for everyday life. The development comprises 41 one-, two- and...

New Development: Prices from 249,000 â,  $\neg$  to 555,000 â,  $\neg$ . [Beds: 1 - 3] [Baths: 1 - 2] [Built size: 58.00 m2 - 112.00 m2] A gated, modern and functional residential complex, perfect for everyday life. The development comprises 41 one-, two- and three-bedroom homes, distributed in two low-rise buildings: ground floor, first floor and second floor. There is also an attic floor in one of its portals. All the properties are south-east facing.