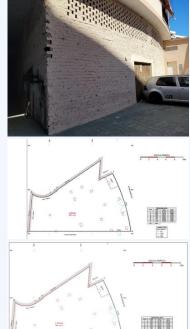

## # R3876565, COMMERCIAL COMMERCIAL PREMISES IN MARBELLA

Commertial Premises at Ricardo Soriano, the best location to put any business. With 270m2 on the floor +70m2 of hillock Very interesting for big surface business

Commercial premises on Ricardo Soriano, close to all services and with great potential to set up any type of business. It can be converted into offices, commercial and recreational spaces, as well as storage or storage units, With 270m2 on the floor +68m2 of hillock Very interesting for big surface business